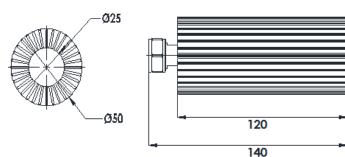

|                             | rts in distribute | n DC up to 3.8 GHz.The products are ideally<br>d antenna systems or in RADIAFLEX®<br>NO IMAGE<br>AVAILABLE |
|-----------------------------|-------------------|------------------------------------------------------------------------------------------------------------|
| GENERAL SPECIFICATIONS      |                   |                                                                                                            |
| Product Type                |                   | Load                                                                                                       |
| Techn. Application          |                   | Indoor                                                                                                     |
| ELECTRICAL SPECIFICATIONS   |                   |                                                                                                            |
| Frequency Range             | MHz               | DC-3.800                                                                                                   |
| Impedance                   | Ohm               | 50                                                                                                         |
| Max. VSWR / Return Loss, dB | VSWR/dB           | /19                                                                                                        |
| Total Input Power           | W                 | 30                                                                                                         |
| MECHANICAL SPECIFICATIONS   |                   |                                                                                                            |
| Input Connector Type        |                   | 4.3-10 male                                                                                                |
| Diameter                    | mm (in)           | 50 (1.97)                                                                                                  |
| Length                      | mm (in)           | 140 (5.5)                                                                                                  |
| Weight                      | kg (lb)           | 0.5 (1.1)                                                                                                  |
| TEMPERATURE SPECIFICATIONS  |                   |                                                                                                            |
| Temperature Range           | °C (°F)           | -25 to 65 (-13 to 149)                                                                                     |
| Environmental Class         |                   | Indoor                                                                                                     |