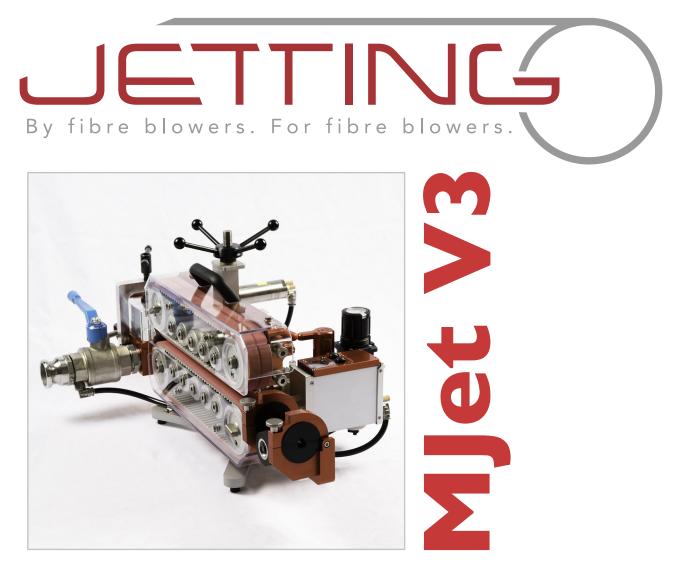

## MJet V3

Pneumatically-operated fibre blowing machine for larger dimensions. Cable dimensions between 4 and 40 mm and duct dimensions between 10 and 63 mm.

## FIBRE BLOWING MACHINE for cable 4-40 mm / Duct 10-63 mm

- Pneumatic operation, double motors.
- Electronic counter for speed and distance.
- Gentle operation with long contact surface on the cable.
- Display for speed, distance, cable force and pressure in duct.
- Max. speed 120 m/min, max pushing force on cable 1200 N.
- Continuously variable contact pressure.
- Option of sub-ducting kit makes most configurations possible: 7x7/3.5 mm or 4x14/10 mm. The machine can be carried out in several small microducts and, for example, in a 40 mm tube simultaneously.
- Works with JetLogger.