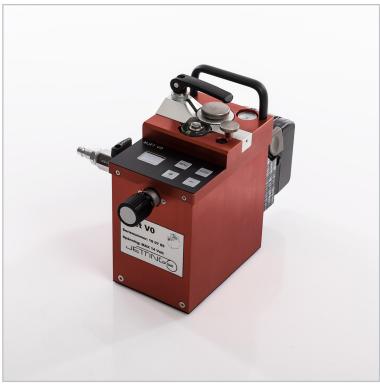

## MJet V0

Extremely compact fibre blowing machine with electrical operation for cable dimensions between 0.5 and 6 mm and duct dimensions between 3 and 16 mm. Use directly from the transport case.

## FIBRE BLOWING MACHINE for cable 0,5-6 mm / Duct 3-16 mm

- Electrically operated. Battery connected.
- Allows installation in a larger duct with a smaller compressor.
- The motor does not consume any airflow itself.
- Electronic stopping/slipping protection within 100 ms.
- Gentle operation, reduced cable pull with the aid of continuously variable pulling force.
- Display for current speed, distance, cable force and pressure.
- Max. speed: 250 m/min.
- Max. pushing force on cable: 60 N.
- Continuously variable contact pressure.
- Works with JetLogger.